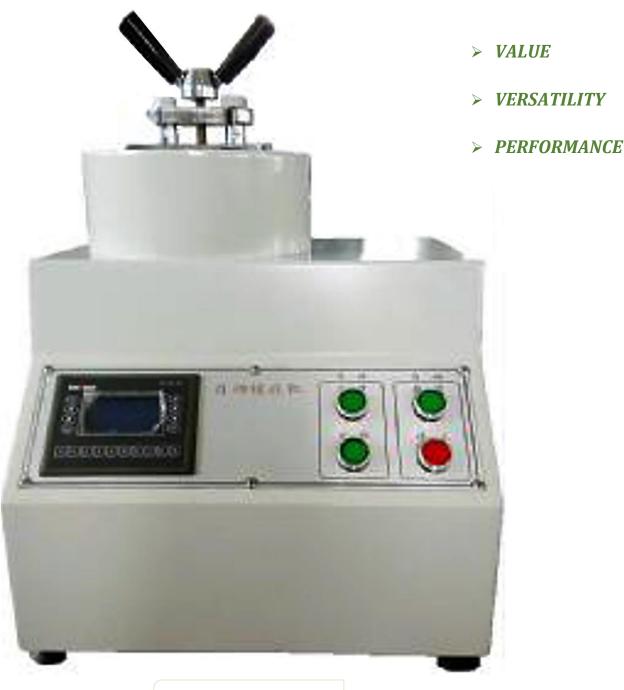

## **DESCRIPTION:**

Model **BETAMON-7** Automatic metallographic specimen mounting press is a kind of advanced full automatic mounting press, the whole process of mounting can be controlled by program, and realized one-key operation for process of mounting, includes heating, pressuring, dwell of pressuring, cooling, release of pressuring, etc. It suits to mount the specimen of metal and rock.

### **FEATURES:**

- Pneumatic pressuring to solidify mounting materials (Urea-formaldehyde molding powder or Bakelite powder) through the mounting program.
- Built-in water cooling system, mount molding and cool fleetly.

| Model No.                         | BETAMON-7                                   |  |  |
|-----------------------------------|---------------------------------------------|--|--|
| Diameter of Specimen              | Ø22mm, Ø30mm, Ø45mm (choose one)            |  |  |
| Heater                            | AC 220V/Single Phase, 50Hz, 800W            |  |  |
| Sampling Time                     | Approx. 10 minutes (Thermosetting material) |  |  |
| Heating Temperature Setting Range | 0-190 ºC                                    |  |  |
| Cooling Temperature Setting Range | 50-190 ºC                                   |  |  |
| Heat Preserving Time              | 1-99min                                     |  |  |
| Cooling-Down Method               | Automatic Water Cooling                     |  |  |
| Loading Mode                      | Pneumatic Pressure                          |  |  |
| Pressure of Gas Source            | 0.6-0.7MPa                                  |  |  |
| Total Power Supply                | 1000W                                       |  |  |
| Dimensions(lxwxh)                 | 470x400x650mm                               |  |  |
| Net Weight                        | Approx. 30kg                                |  |  |