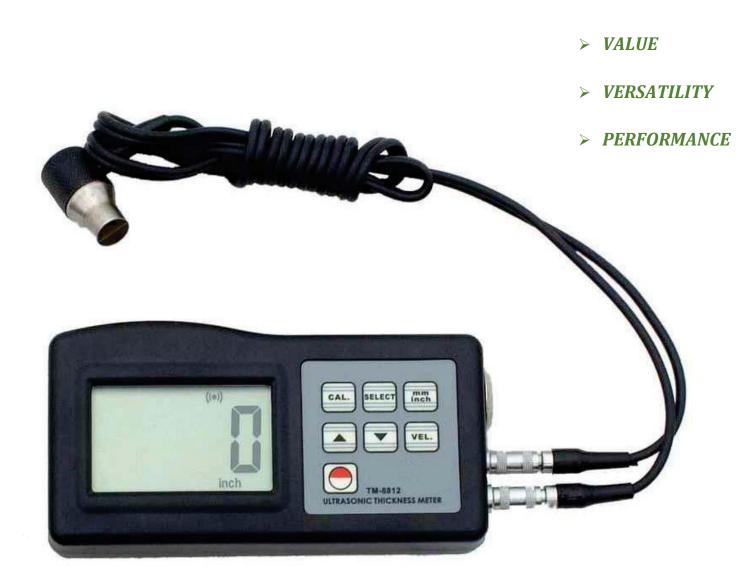

## **ULTRASONIC THICKNESS GAUGE**

**BTM-8812** 

## **TECHNICAL SPECIFICATIONS:**

| Model No.                      | BTM-8812                                                                                                                                                                   |
|--------------------------------|----------------------------------------------------------------------------------------------------------------------------------------------------------------------------|
| Measuring Range                | 1.2 -225mm / 0.05-9 inch                                                                                                                                                   |
| Operating Principle            | Ultrosonic                                                                                                                                                                 |
| Materials Measured             | Any hard materials, including steel, cast iron, aluminum, red copper, brass, zinc, quartz glass, polyethylene, PVC, gray cast iron, nodular cast iron and other materials. |
| Sound Velocity                 | 500-900m/s                                                                                                                                                                 |
| <b>Lower Limit Steel Pipes</b> | 15x2.0mm, 20x3.0mm determined by the transducer                                                                                                                            |
| Calibration Block              | Included                                                                                                                                                                   |
| Resolution                     | 0.1mm                                                                                                                                                                      |
| Accuracy                       | ±(0.5%n+.1)                                                                                                                                                                |
| Interface Port                 | with RS232C                                                                                                                                                                |
| Power Supply                   | 4x1.5V AAA 9UM-4) Battery                                                                                                                                                  |
| Operating Conditions           | 0~+40° / 0-90%RH                                                                                                                                                           |
| Dimensions/Weight              | 120x62x30mm/164g (Not Including Battery)                                                                                                                                   |