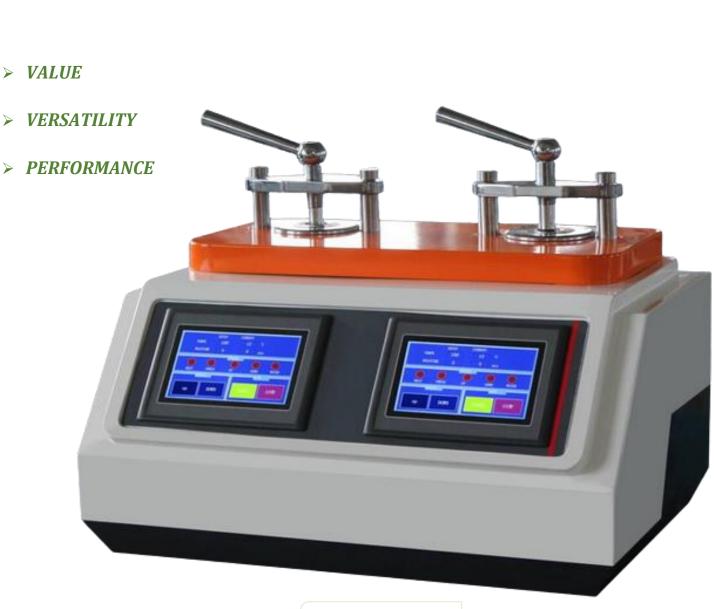

## **DESCRIPTION:**

Model **BXQ-2AS** Automatic Metallographic Specimen Mounting Press is a kind of full automatic mounting press, equipped with double working positions and in-out water cooling system. It is suitable for the hot mounting (thermo-hardening & thermoplastic) for all kinds of materials. After the parameters such as heating temperature, heat preserving time etc. are set up, put the specimen and mounting material into the machine, close the cover and press the start button, then the machine will finish the job automatically. It is not necessary for the operator to be on duty. According to different requirements of the material, there are four kinds of moulds that can be chosen to meet the demands at will. It is the ideal specimen preparing instrument for using in factories, scientific research institutes and laboratories of colleges.

## **FEATURES:**

- Specially designed mould locking cap.
- Double working positions which increase the sample preparing capacity.
- Touch screen operation, automatic mounting process.
- Equipped with water cooling system.