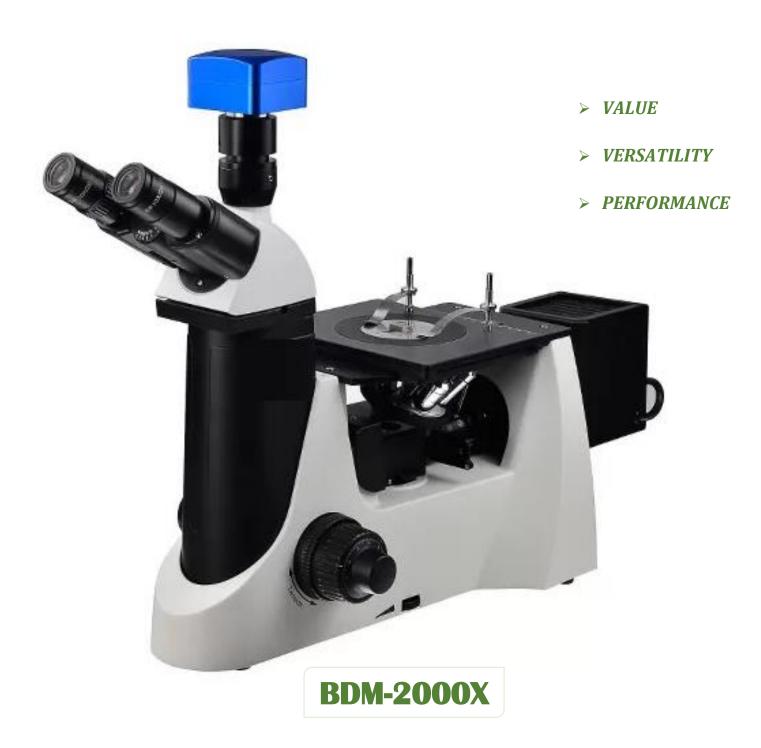

## **DISCRIPTION:**

The **BDM-2000X** has a slim wedge shaped design that saves bench space and offers excellent stability. The drop down stage controls are ergonomically positioned to provide comfort and ease of use for the operator. An integrated 12V 50W vertical Koehler halogen illuminator with a variable intensity control and automatic voltage sensing power supply provides excellent specimen illumination and contrast. The BDM-2000X is designed to meet your most diverse needs for materials research. It is well suited for examination of mounted metallurgical specimens or for routine quality inspections such as micro-structure analysis, various materials testing, QA and QC examination and photomicrography. It is also equipped with yellow, blue, green, and polarizing filters.

## **TECHNICAL SPECIFICATION:**

| Model No.               | BDM-2000X                                                                           |
|-------------------------|-------------------------------------------------------------------------------------|
| Observation Tube        | Trinocular head inclined at 30°                                                     |
| Interpupillary Distance | From 48-75mm                                                                        |
| Eyepiece                | WF10X/20mm, WF10X/18mm reticule eyepiece                                            |
| Objective               | Infinity plan achromatic 5X, 10X, 20X(spring), 50X(spring) objectives               |
| Stage                   | Mechanical stage with size 180x155mm,X-Y travel is 80x50mm with graduation of 0.1mm |
| Focusing                | Coaxial focusing knob, fine focusing is graduated in increment of 1um               |
| Nosepiece               | Quintuple nosepiece with Infinity Corrected F=200MM                                 |
| Illumination            | 12V 50W halogen lamp                                                                |
| Power Supply            | 100-240V                                                                            |
| Standard Accessories    | Dust cover, blue/ yellow/ green filter, fuse, simple polarization                   |
| Optional Accessories    | o WF10X/22mm eyepiece                                                               |
|                         | o WF10X/22mm pointer eyepiece                                                       |
|                         | o WF10X/20mm reticule eyepiece                                                      |
|                         | o 5X plan achromatic objective                                                      |
|                         | o 100X plan achromatic objective(dry)                                               |
|                         | o 5W LED illumination                                                               |
|                         | o C-mount adapter,                                                                  |
|                         | o digital camera adapter                                                            |